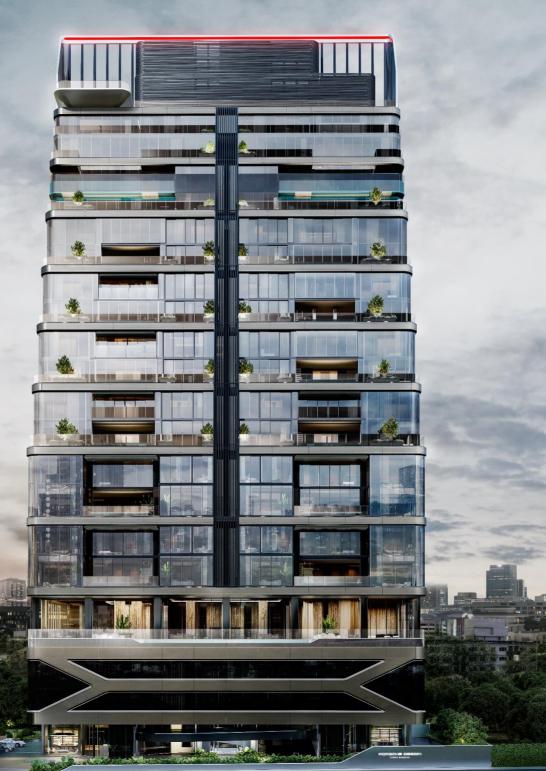

### PORSCHE DESIGN

TOWER BANGKOK

### **FACTS & FIGURES**

Location: Thonglor, Bangkok, Thailand Partner: Ananda Development PCL Construction: 2025–2028 Hight: 95 meters Stories: 21 Units: 22 (4 per floor), duplex and quadplex

**Living spaces**: from 525 to 1,135 sq m **Prices**: average 15m USD; top 40m USD

# The Crown

Creating an iconic landmark in the Bangkok skyline

The design of the crown is inspired by the intricate lighting designs throughout Porsche's heritage

# The Crown

Creating an iconic landmark in the Bangkok skyline

The iconic light signature embellishes the top of the Porsche Design Tower Bangkok, creating a landmark in the Bangkok skyline