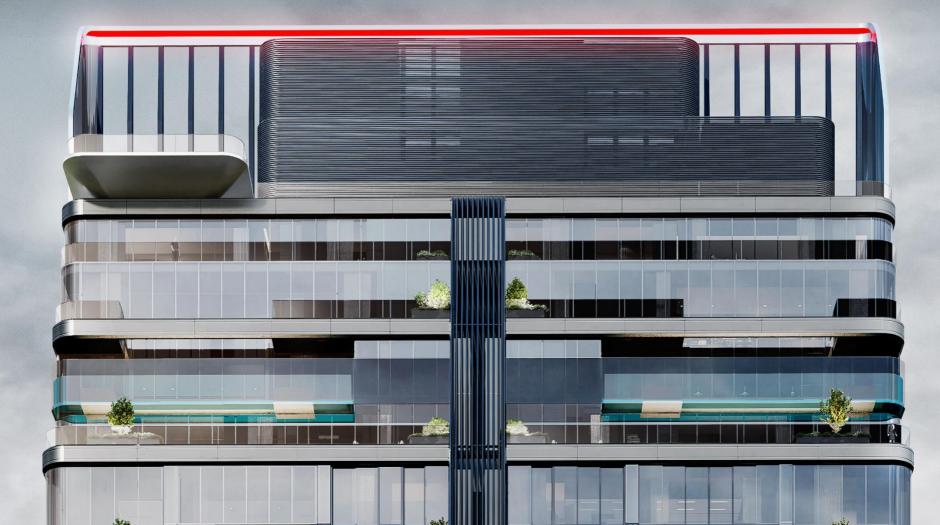

# The Crown

Creating an iconic landmark in the Bangkok skyline

The design of the crown is inspired by the intricate lighting designs throughout Porsche's heritage

# The Crown

Creating an iconic landmark in the Bangkok skyline

The iconic light signature embellishes the top of the Porsche Design Tower Bangkok, creating a landmark in the Bangkok skyline