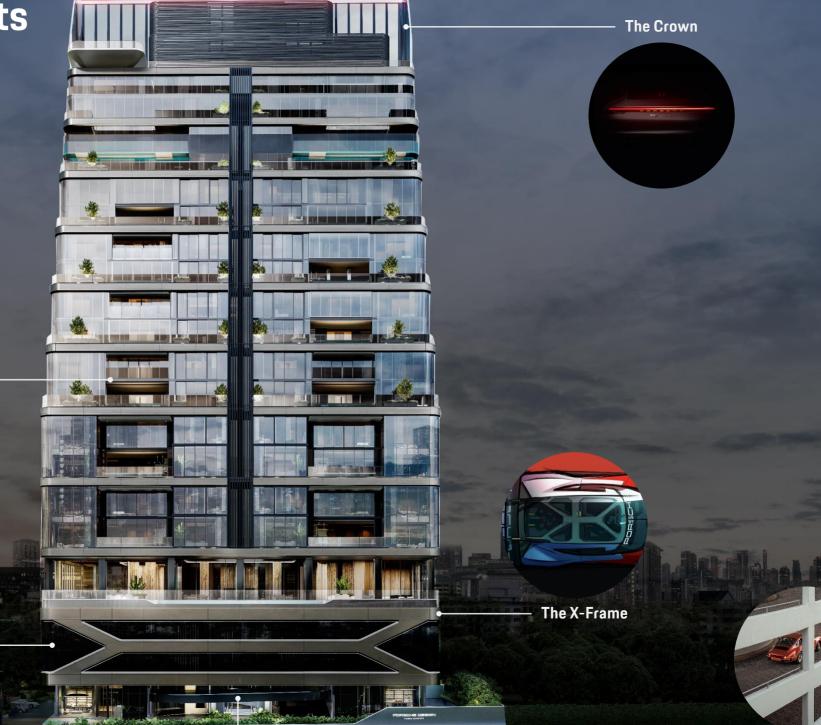

# **Signature Design Elements**

Kinetic Move

**Passion Spaces** 

# The X-Frame

The iconic exposed pedestal structure

The shape of the pedestal structure takes cues from the design of the Porsche Mission R concept and its stunning exoskeleton structure

### **The X-Frame**

The iconic exposed pedestal structure

To create the optimal open entry experience, a pedestal structure is needed for the podium levels. Instead of hiding the pedestal, it is exposed in the Porsche Design Tower Bangkok to highlight our engineered approach

# The Crown

Creating an iconic landmark in the Bangkok skyline

The design of the crown is inspired by the intricate lighting designs throughout Porsche's heritage

# The Crown

Creating an iconic landmark in the Bangkok skyline

The iconic light signature embellishes the top of the Porsche Design Tower Bangkok, creating a landmark in the Bangkok skyline