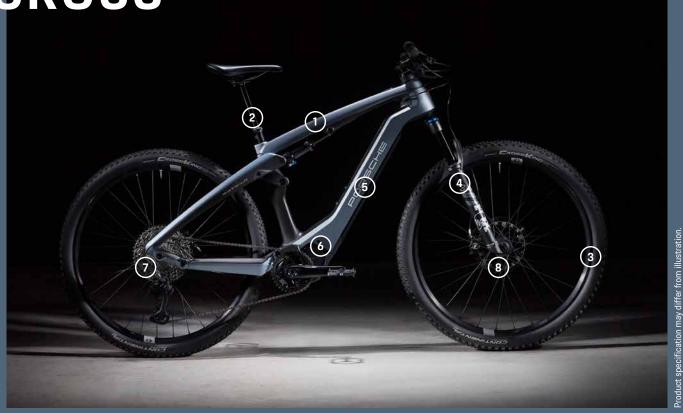

### 1. CARBON FRAME WITH 100 MM SPRING DEFLECTION

Designed by Studio F. A. Porsche and developed in partnership with Rotwild

# 2. CRANKBROTHERS HIGHLINE 3 DROPPER SEAT POST

With infinitely adjustable stroke via handlebar remote

#### 3. CRANKBROTHERS SYNTHESIS ENDURO WHEELS

Different spoke tensions on the front and rear wheels. Softer spoking at the front and harder at the rear in relation to the different load distribution between the front and rear wheel

## 4. FOX 34 FLOAT PERFORMANCE SUSPENSION FORK

With 120 mm spring deflection and adjustable rebound. 3 adjustable modes (open, medium, firm)

### **5. SHIMANO BATTERY**

With 504 Wh

#### 6. SHIMANO EP801 MOTOR

With a maximum torque of 85 Nm

### 7. SHIMANO XT 12-SPEED REAR DERAILLEUR

Mechanical rear derailleur with 12 gears

## 8. MAGURA MT TRAIL DISC BRAKES

4 pistons in front, 2 pistons in rear

**AVAILABLE IN SILVER METALLIC/BLACK** 