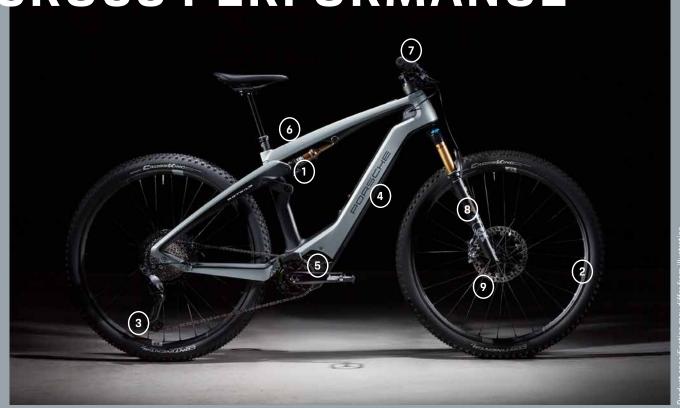

### 1. FOX FLOAT DPS FACTORY AIR DAMPER

3 modes (open, medium, firm), compression adjustment in open mode with 3 clicks and adjustable rebound

# 2. CRANKBROTHERS SYNTHESIS ENDURO CARBON

the different load distribution between the front and rear wheels. Softer spoke lacing at the front and stronger at the rear

## 3. SHIMANO XT DI2 12-SPEED REAR DERAILLEUR

Flectronic rear derailleur with 12 gears

#### 4. SHIMANO EP801 MOTOR

With a maximum torque of 85 Nm

#### **5. SHIMANO BATTERY**

With 630 Wh (504 Wh with frame size S

### **6. PERFORMANCE LETTERING**

In matching stylish Fox Factory colour scheme

#### 7. ROTWILD B220 CARBON HANDLEBAR

With a width of 780 mm

## 8. FOX 34 FLOAT FACTORY SUSPENSION FORK

With 120 mm spring deflection and 3 modes (open, medium firm) with adjustable compression and adjustable rebound

#### 9. MAGURA MT7 DISC BRAKES

One-piece 4-piston calliper made of forged aluminium (front and rear), tool-free lever width adjustment possible