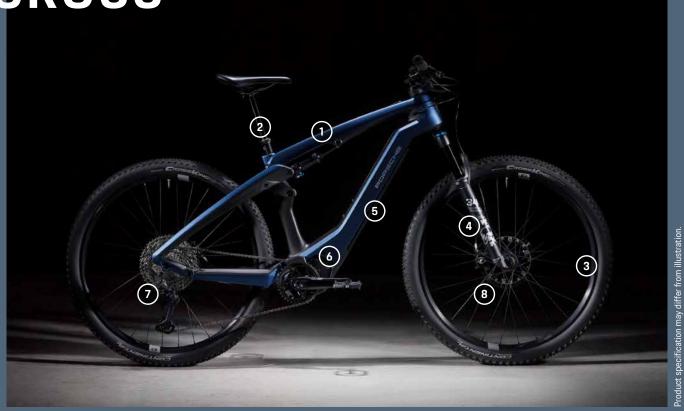

#### 1. CARBON FRAME WITH 100 MM SPRING DEFLECTION

Designed by Studio F. A. Porsche and developed in collaboration with ROTWII D

### 2. CRANKBROTHERS HIGHLINE 3 TELESCOPIC SEAT POST

Infinitely adjustable via the handlebar remote

#### 3. CRANKBROTHERS SYNTHESIS ENDURO WHEELSETS

Different spoke tension on the front and back wheelset. Softer spoke tension

# AT THE FRONT AND FIRMER AT THE BACK DUE TO THE DIFFERENT LOAD DISTRIBUTION BETWEEN

the front and rear wheel

#### 4. FOX 34 FLOAT PERFORMANCE SUSPENSION FORK

With 120 mm spring deflection and adjustable rebound. Three adjustable modes (open, medium and firm)

#### **5. SHIMANO BATTERY**

With 504 Wh

#### 6. SHIMANO EP801 MOTOR

*N*ith a maximum torque of 85 Nm

#### 7. SHIMANO XT 12-SPEED REAR DERAILLEUR

Mechanical rear derailleur with 12 gears

## 8. MAGURA MT TRAIL DISC BRAKES

4 pistons in front, 2 pistons in rear

AVAILABLE IN "DARK BLUE METALLIC/BLACK"