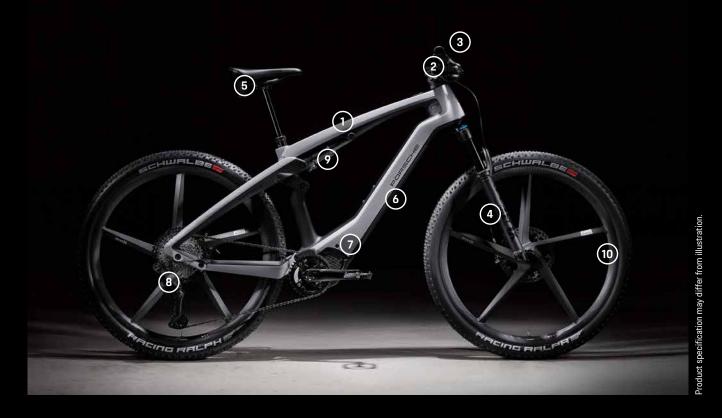

### 1. CARBON FRAME WITH 100 MM SUSPENSION TRAVEL

Designed by Studio F. A. Porsche and developed in partnership with Rotwild.

#### 2. MAGURA MT7 DISC BRAKES

Integrated 4-piston forged aluminium calliper (front and rear), tool-free lever width adjustment possible

#### 3. SUPERNOVA STARSTREAM X PROFRONT HEADLIGHT

Particularly small headlight with up to 1,000 lumens in high beam mode

#### 4. FOX 34 FLOAT PERFORMANCE ELITE SUSPENSION FORK

With 120mm travel and adjustable rebound and compression damping

### **5. TOPEAK BESEEN REAR LIGHT**

Battery-powered rear light with various lighting modes. Can be charged via USB.

### 6. SHIMANO BATTERY

With 630 Wh (504 Wh for frame size S)

#### 7. SHIMANO EP801 MOTOR

With a maximum torque of 85 Nm

#### 8. SHIMANO XT DI2 12-SPEED REAR DERAILLEUR

Electronic rear derailleur with 12 gears

## 9. FOX FLOAT DPS AIR SHOCK

With 3 modes (Open, Medium, Firm) and adjustable rebound

# 10. XENTIS MOUNT-X CARBON WHEELSET

Particularly light and stiff wheelset in 5-spoke design